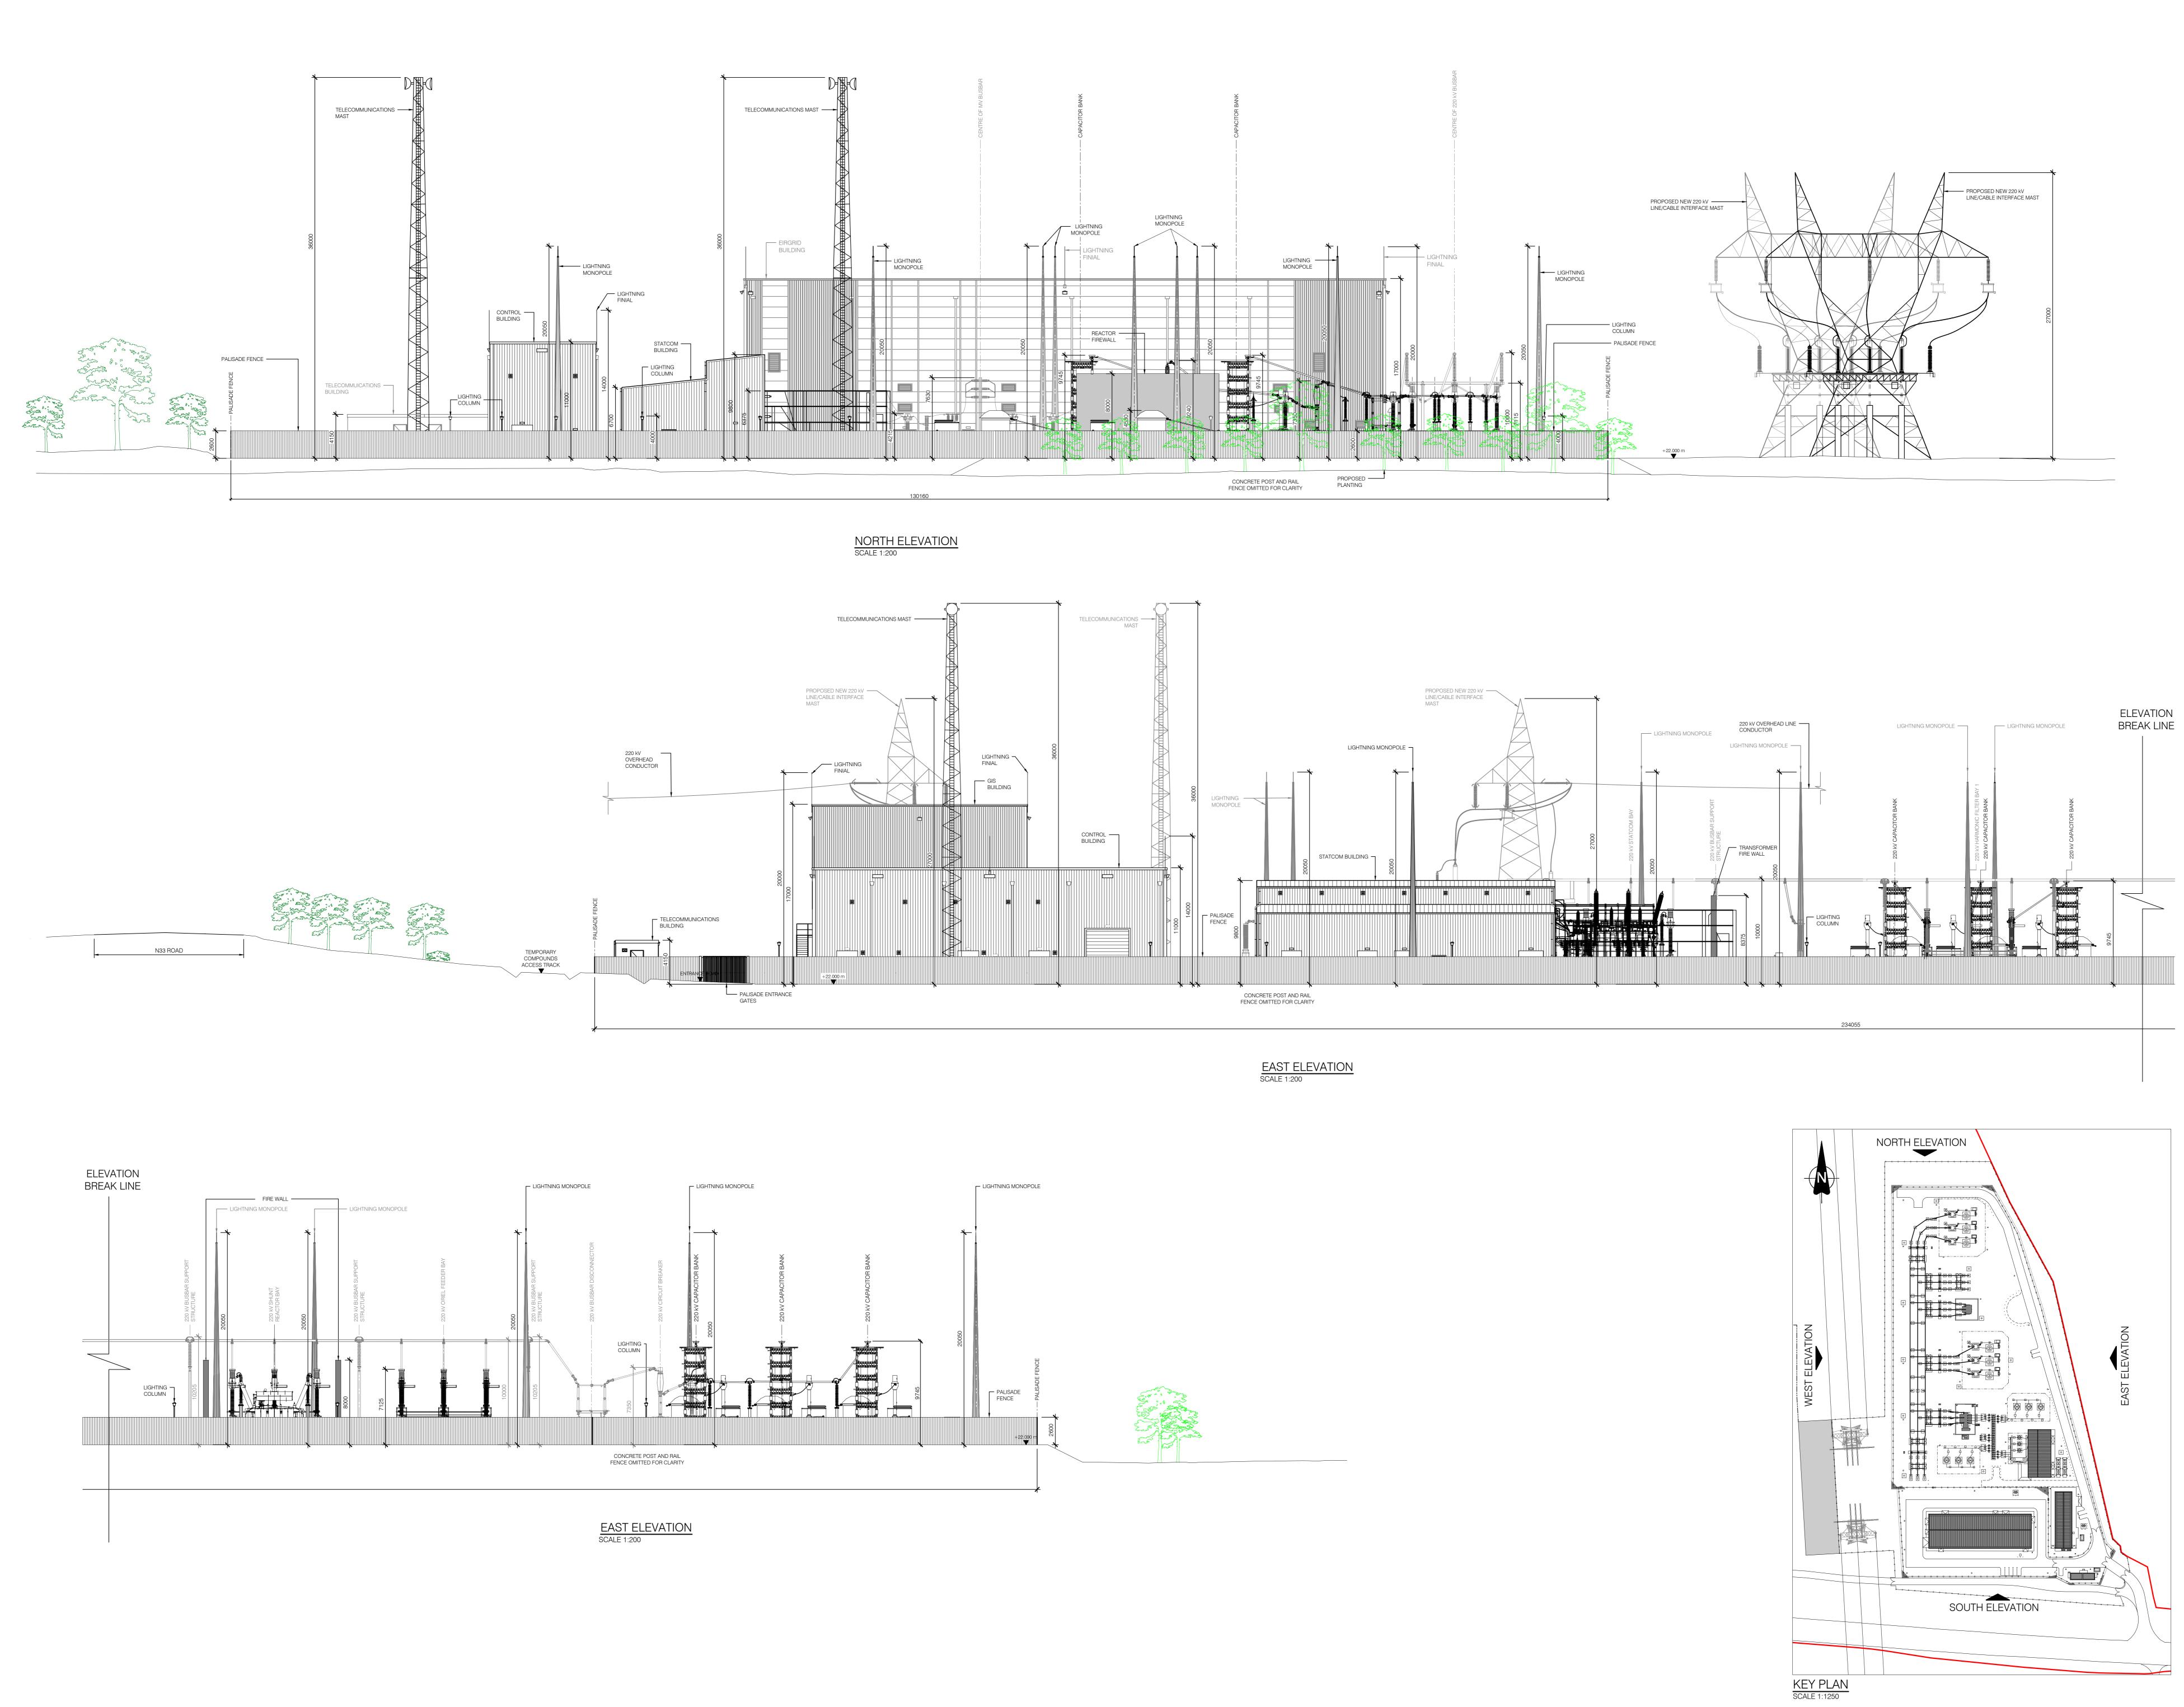

c:\bc-workspace\bolton\_s\m-virtapp928s,d-high voltage\drawings\pe605 design services to aertech\027 - oriel windfarm 220 kv grid connection\pe605-d027-038-008-002.dwg

## LEGEND:

APPLICATION BOUNDARY EXISTING PLANTING PROPOSED PLANTING

NOTES:

1. CO-ORDINATES TO ITM GRID.

- 2. ALL LEVELS IN METRES TO MALIN HEAD ORDNANCE DATUM.
- 3. ALL DIMENSIONS ARE IN mm. NO DIMENSIONS SHALL BE SCALED FROM THE DRAWINGS.
- 4. REFER TO THE LATEST VERSION OF DRAWING PE605-D027-038-004 FOR SUBSTATION LAYOUT.
- 5. THIS DRAWING IS PRODUCED FOR PLANNING PURPOSES ONLY. ALL DIMENSIONS AND REFERENCES GIVEN ARE FOR A GENERAL ARRANGEMENT AND SHOULD NOT BE USED AS PART OF DETAILED DESIGN. THIS DRAWING IS NOT FOR CONSTRUCTION.
- CIVIL AND ELECTRICAL CALCULATIONS ARE TO BE CARRIED OUT AT THE DETAILED DESIGN STAGE AND TAKE INTO ACCOUNT SPECIFIC, EXISTING SITE GROUND CONDITIONS.
- SPECIFIC SWITCHGEAR AND BUILDING REQUIREMENTS ARE TO SUIT MANUFACTURER'S SPECIFICATIONS AND TO BE EVALUATED AT THE DETAILED DESIGN STAGE.

| 2                      |                                       | PROJECT 1                                                                                                                                                                                                                                                                                                                             | FITLE REVIS            | SED                                                                                                                      |                                                                                     | SB                                    |                    |                                     |      |
|------------------------|---------------------------------------|---------------------------------------------------------------------------------------------------------------------------------------------------------------------------------------------------------------------------------------------------------------------------------------------------------------------------------------|------------------------|--------------------------------------------------------------------------------------------------------------------------|-------------------------------------------------------------------------------------|---------------------------------------|--------------------|-------------------------------------|------|
| 1 :                    | 21.08.23                              | EIRGRID BUILDING, IPP BUILDING, MAST, STATCOM BAY, SHUNT REACTOR<br>BAY, HARMONIC FILTER BAY AND PLANTING DETAILS UPDATED. ALL TEXT,<br>DIMENSIONS AND LEVELS REVISED.ORIEL TELECOMMUNICATIONS BUILDING<br>ADDED. ACCESS ROADS & KEY PLAN UPDATED. EXISTING MAST REMOVED,<br>COMPOUND 2 ELECTRICAL EQUIPMENT MOVED 2m. DETAIL REVISED |                        |                                                                                                                          |                                                                                     |                                       | SB                 | RH                                  | AH   |
| 0 1                    | 16.12.20                              | INITIAL VEF                                                                                                                                                                                                                                                                                                                           | RSION                  |                                                                                                                          |                                                                                     | RK                                    | RH                 | BP                                  | Sk   |
| REV                    | DATE                                  |                                                                                                                                                                                                                                                                                                                                       | REVIS                  | SION DESCRIPTION                                                                                                         |                                                                                     | DRN                                   | PROD               | VER                                 | APP  |
| ALL R<br>OR B<br>TAPIN | Y ANY MEA                             | SERVED. NO I<br>ANS - GRAPHIC<br>ED FOR ANY P                                                                                                                                                                                                                                                                                         | C, ELECTRO             | IS WORK MAY BE MODI<br>NIC OR MECHANICAL, II<br>HER THAN ITS DESIGN,                                                     | NCLUDING PHOTO                                                                      | COPYIN                                | G, REC             | ORDING                              | ,    |
|                        |                                       | PUR                                                                                                                                                                                                                                                                                                                                   | POSE OF IS             | SUE - PRELIMINAR                                                                                                         | UNLESS INDICA                                                                       | TED                                   |                    |                                     |      |
|                        | IENT<br>ROVAL                         | PLANN                                                                                                                                                                                                                                                                                                                                 | ING X                  |                                                                                                                          | CONSTRUCTION                                                                        |                                       | AS-B               |                                     | ]    |
| CLIE                   | INT                                   |                                                                                                                                                                                                                                                                                                                                       |                        |                                                                                                                          | luce it o ol                                                                        |                                       |                    |                                     |      |
|                        |                                       |                                                                                                                                                                                                                                                                                                                                       | Orio                   | el Windfarm L                                                                                                            | Imited                                                                              |                                       |                    |                                     |      |
| PRO                    | JECT                                  |                                                                                                                                                                                                                                                                                                                                       |                        |                                                                                                                          |                                                                                     |                                       |                    |                                     |      |
| Į                      |                                       |                                                                                                                                                                                                                                                                                                                                       | Orie                   | el Wind Farm                                                                                                             | Project                                                                             |                                       |                    |                                     |      |
| 100                    | NTRACT                                |                                                                                                                                                                                                                                                                                                                                       |                        |                                                                                                                          |                                                                                     |                                       |                    |                                     |      |
|                        |                                       |                                                                                                                                                                                                                                                                                                                                       |                        |                                                                                                                          |                                                                                     |                                       |                    |                                     |      |
|                        | WING TIT                              |                                                                                                                                                                                                                                                                                                                                       |                        |                                                                                                                          |                                                                                     |                                       |                    |                                     |      |
| PR                     | OPOS                                  | SED CO                                                                                                                                                                                                                                                                                                                                |                        | HORE SUBS<br>ND 1 AND CC<br>SHEET 2 OF                                                                                   | MPOUND                                                                              | 2 El                                  | _EVA               | ATIO                                | NS   |
| PRO                    | DUCTION                               |                                                                                                                                                                                                                                                                                                                                       | Environm               | nental and Rene                                                                                                          | wable Engine                                                                        | ering                                 | )                  |                                     |      |
|                        |                                       |                                                                                                                                                                                                                                                                                                                                       |                        |                                                                                                                          |                                                                                     |                                       |                    |                                     |      |
|                        | En                                    | ergy for<br>erations                                                                                                                                                                                                                                                                                                                  |                        | Engineering and<br>One Dublin Airp<br>Cloghran, Co. D<br>Tel: +353 (0)1 703 6<br>Engineering and Maj                     | ort Central, I<br>ublin, K67 XI<br>3000 Web: www                                    | Dublin<br>72, In<br>w.esb.ie          | reland             | d.                                  |      |
| DRAV                   | Engen                                 | ergy for<br>erations                                                                                                                                                                                                                                                                                                                  |                        | One Dublin Airp<br>Cloghran, Co. D<br>Tel: +353 (0)1 703 8                                                               | ort Central, I<br>ublin, K67 XI<br>3000 Web: www                                    | Dublin<br>72, In<br>w.esb.ie          | of ESE             | d.                                  | DATE |
| S                      | En<br>gen<br>WN<br>S.Bolton           | ergy for<br>erations                                                                                                                                                                                                                                                                                                                  | 6                      | One Dublin Airp<br>Cloghran, Co. D<br>Tel: +353 (0)1 703 &<br>Engineering and Majo<br>VERIFIED<br>A.Harte                | ort Central, I<br>ublin, K67 XI<br>3000 Web: www<br>or Projects is a d              | Dublin<br>72, In<br>weshie<br>ivision | of ESE             | d.                                  |      |
| S                      | Engen                                 | ergy for<br>erations                                                                                                                                                                                                                                                                                                                  | DUCED<br>B.Bolton      | One Dublin Airp<br>Cloghran, Co. D<br>Tel: +353 (0)1 703 E<br>Engineering and Maj                                        | oort Central, I<br>ublin, K67 XI<br>8000 Web: www<br>or Projects is a d<br>APPROVED | Dublin<br>72, In<br>weshie<br>ivision | APPR<br>23<br>SCAL | <b>d.</b><br>OVAL E<br>/02/20:      |      |
| CLIEN                  | En<br>gen<br>WN<br>S.Bolton<br>NT REF | ergy for<br>erations                                                                                                                                                                                                                                                                                                                  | DUCED<br>B.Bolton<br>5 | One Dublin Airp<br>Cloghran, Co. D<br>Tel: +353 (0)1 703 E<br>Engineering and Majo<br>VERIFIED<br>A.Harte<br>NO. OF SHTS | APPROVED<br>J.McLougi                                                               | Dublin<br>72, In<br>weshie<br>ivision | APPR<br>23<br>SCAL | <b>d.</b><br>OVAL [<br>/02/20:<br>E |      |